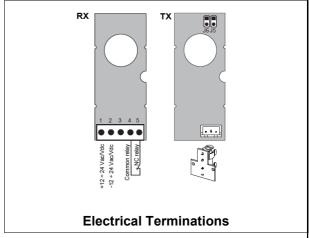

| Performance       | Receiver                                                       | Transmitter                         |
|-------------------|----------------------------------------------------------------|-------------------------------------|
| Sensing Distance  | 8 metre range may be reduced up to 60% in fog, rain, snow etc. |                                     |
| Emission          | Infrared                                                       |                                     |
| Nominal Voltage   | 12/24V ac/dc                                                   | 3.6V dc (1/2AA )<br>Lithium Battery |
| Output            | 1 Relay:<br>N.C.<br>500mA / 24V                                | N/A                                 |
| Alignment LED     | Yes                                                            | _                                   |
| Absorbed Power    | 40mA @ 12Vdc<br>11mA @ 12Vac<br>60mA @ 24Vdc<br>10mA @ 24Vac   | 60μΑ                                |
| Protection Degree | IP 54                                                          |                                     |
| Mounting          | Surface                                                        |                                     |
| Beam Alignment    | Adjustable up to 210° Horizontally                             |                                     |
| Dimensions        | W 38mm x H 121mm x D 43mm                                      |                                     |