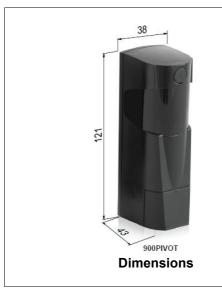

900PIVOT-B Battery Powered Emitter, Wired Receiver Photocells Surface mount, horizontally adjustable beams up to 210°.

Synchronisation via Jumpers to allow the installation of up to 4 sets of Photocells. 12/24 V ac/dc, 20 metre range.

| Performance       | Receiver                                                       | Transmitter                         |
|-------------------|----------------------------------------------------------------|-------------------------------------|
| Sensing Distance  | 8 metre range may be reduced up to 60% in fog, rain, snow etc. |                                     |
| Emission          | Infrared                                                       |                                     |
| Nominal Voltage   | 12/24V ac/dc                                                   | 3.6V dc (1/2AA )<br>Lithium Battery |
| Output            | 1 Relay:<br>N.C.<br>500mA / 24V                                | N/A                                 |
| Alignment LED     | Yes                                                            | _                                   |
| Absorbed Power    | 40mA @ 12Vdc<br>11mA @ 12Vac<br>60mA @ 24Vdc<br>10mA @ 24Vac   | 60μΑ                                |
| Protection Degree | IP 54                                                          |                                     |
| Mounting          | Surface                                                        |                                     |
| Beam Alignment    | Adjustable up to 210° Horizontally                             |                                     |
| Dimensions        | W 38mm x H 121mm x D 43mm                                      |                                     |