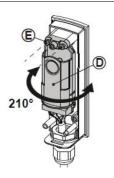

3.6V dc (1/2AA) Lithium Battery Location in the Transmitter

Up to 30 Months Operation on 5 metre setting of Jumper J6

The PCB in the 900PIVOT-B Photocell Receiver and Transmitter can be swiveled and locked 210° to allow for versatile mountings.